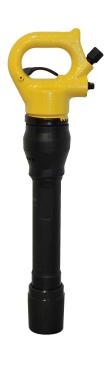

- Drive hot rivets
- Drive out old rivets

|                 |      | 626 R        | 626 RP       | 830 R        | 830 RP       | 1133 R       | 1133 RP      |
|-----------------|------|--------------|--------------|--------------|--------------|--------------|--------------|
| Weight          | lbs  | 26           | 26           | 30           | 30           | 33           | 33           |
| Length          | in   | 20.5         | 20.5         | 22.5         | 22.5         | 25.5         | 25.5         |
| Air Consumption | CFM  | 44           | 44           | 44           | 44           | 50           | 50           |
| Stroke          | in   | 6            | 6            | 8            | 8            | 11           | 11           |
| Impact Rate     | BPM  | 1200         | 1200         | 1140         | 1140         | 1200         | 1200         |
| Handle          | Туре | closed       | open         | closed       | open         | closed       | open         |
| Part Number     |      | 9245 9989 81 | 9245 9986 62 | 9238 9817 75 | 9246 0206 59 | 9238 9817 85 | 9246 0206 60 |

<sup>\* 1/2&</sup>quot; NPT hose inlet

<sup>\*\*</sup> requires US claw coupler P/N 9246020439

830 R

1133 RP