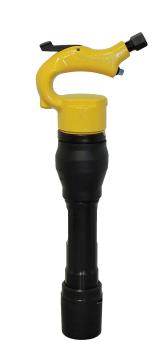

- Drive hot rivets
- Drive out old rivets

|                 |      | 626 R        | 626 RP       | 830 R        | 830 RP       | 1133 R       | 1133 RP      |
|-----------------|------|--------------|--------------|--------------|--------------|--------------|--------------|
| Weight          | lbs  | 26           | 26           | 30           | 30           | 33           | 33           |
| Length          | in   | 20.5         | 20.5         | 22.5         | 22.5         | 25.5         | 25.5         |
| Air Consumption | CFM  | 44           | 44           | 44           | 44           | 50           | 50           |
| Stroke          | in   | 6            | 6            | 8            | 8            | 11           | 11           |
| Impact Rate     | BPM  | 1200         | 1200         | 1140         | 1140         | 1200         | 1200         |
| Handle          | Туре | closed       | open         | closed       | open         | closed       | open         |
| Part Number     |      | 9245 9989 81 | 9245 9986 62 | 9238 9817 75 | 9246 0206 59 | 9238 9817 85 | 9246 0206 60 |

<sup>\* 1/2&</sup>quot; NPT hose inlet

<sup>\*\*</sup> requires US claw coupler P/N 9246020439

830 R

1133 RP