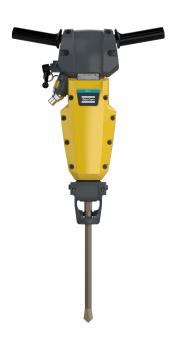

## SRD - Surface Rock Drill

Atlas Copco's SRD's can drill up to 20 ft and are typically used in quarrying or the dimension stone industry.

- Noise-reduction
- HAPS<sup>™</sup> vibration reduction
- Built-in air flushing

|                          |                  | SRD 20        | SRD 25        |
|--------------------------|------------------|---------------|---------------|
| Weight                   | lbs              | 53            | 60            |
| Length                   | in               | 23            | 24            |
| Air Consumption          | CFM              | 83            | 106           |
| Free Speed               | RPM              | 190           | 215           |
| Impact Rate              | BPM              | 2040          | 2040          |
| Vibration Level (3 axes) | ft/ <sup>2</sup> | 33            | 46            |
| Shank Size (Hex)         | in               | 7/8" x 4-1/4" | 7/8" x 4-1/4" |
|                          |                  |               | 1" x 4-1/4"   |
| Part Number              |                  | 8311032010    | 8311032510    |
|                          |                  |               | 8311032509    |