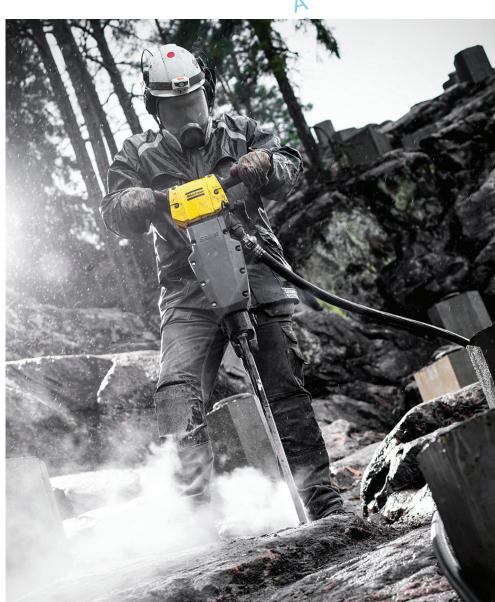

## SRD - Surface Rock Drill

Atlas Copco's SRD's can drill up to 20 ft and are typically used in quarrying or the dimension stone industry.

- Noise-reduction
- HAPS<sup>™</sup> vibration reduction
- Built-in air flushing